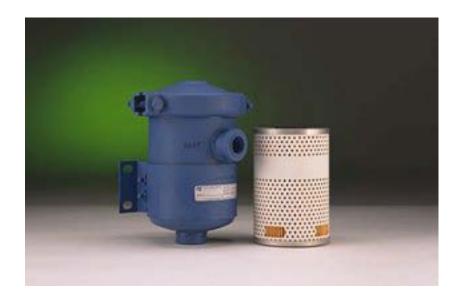

## FBG 015 Series

### **Low Pressure Filter Assembly**

**Parts Matrix** 

#### **FBG015 Parts Matrix**

Please read the following information prior to using this parts 'Matrix':

- 1. The Parts Matrix is designed to be used with the FBG015 Pictorial.
- 2. An FBG015 brochure can be obtained from PTI's web site (www.ptitechnologies.com).
- 3. The FBG015 assemblies are offered with either Buna or Viton O Rings. Use either the Buna or the Viton Part Number Column.
- 4. The FBG015 assemblies are offered with a 50 PSID bypass valve or in a non-bypass configuration. The 15 PSID bypass option has been discontinued.