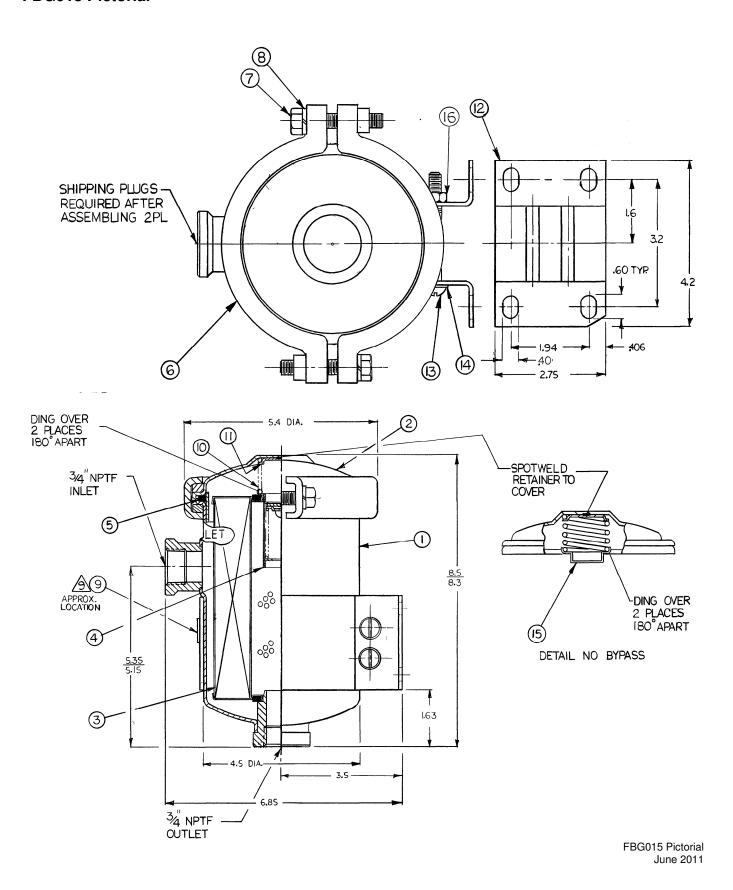

#### **FBG015 Parts Matrix**

Please read the following information prior to using this parts 'Matrix':

- 1. The Parts Matrix is designed to be used with the FBG015 Pictorial.
- 2. An FBG015 brochure can be obtained from PTI's web site (www.ptitechnologies.com).
- 3. The FBG015 assemblies are offered with either Buna or Viton O Rings. Use either the Buna or the Viton Part Number Column.
- 4. The FBG015 assemblies are offered with a 50 PSID bypass valve or in a non-bypass configuration. The 15 PSID bypass option has been discontinued.

| Item No. | Part Name          | Buna Part Number     | Viton Part Number                                | QTY | <b>Comments and Notes</b> |  |  |
|----------|--------------------|----------------------|--------------------------------------------------|-----|---------------------------|--|--|
| 1        | Case               | 64555                | Same as Buna Part No.                            | 1   |                           |  |  |
| 2        | Cover              | 64550                | Same as Buna Part No                             | 1   | See Note 1 below          |  |  |
| 3        | Element            | Please consult the F | Please consult the FBG015 Brochure See #2 above. |     |                           |  |  |
| 4        | Bypass Valve       | 64552                | 64552-01                                         | 1   |                           |  |  |
| 5        | Gasket, Cover      | 6664119              | 6664119-01                                       | 1   |                           |  |  |
| 6        | Clamping Ring Half | 64549                | Same as Buna Part No                             | 2   |                           |  |  |
| 7        | Bolt, Clamp        | 6653481              | Same as Buna Part No                             | 2   |                           |  |  |
| 8        | Lock Washer        | CF-771-0003          | Same as Buna Part No                             | 2   |                           |  |  |
| 9        | Nameplate          | 9320435              | Same as Buna Part No                             | 1   |                           |  |  |
| 10       | Spring, Cover      | 62869-01             | Same as Buna Part No                             | 1   |                           |  |  |
| 11       | Retainer, Spring   | 6666757              | Same as Buna Part No                             | 1   | 1                         |  |  |
| 12       | Bracket            | 34429                | Same as Buna Part No                             | 1   |                           |  |  |
| 13       | Screw              | 19984                | Same as Buna Part No                             | 2   |                           |  |  |
| 14       | Lock Washer        | CF-771-0002          | Same as Buna Part No                             | 2   |                           |  |  |
| 15       | Plug, Non-Bypass   | 9327053              | Same as Buna Part No                             | 1   |                           |  |  |
| 16       | Nut                | CF-700-0002          | Same as Buna Part No                             | 2   |                           |  |  |

Note 1 During assembly at the factory the bracket (item #12) is spot welded to the cover (item #2).

#### **FBG015 Pictorial**