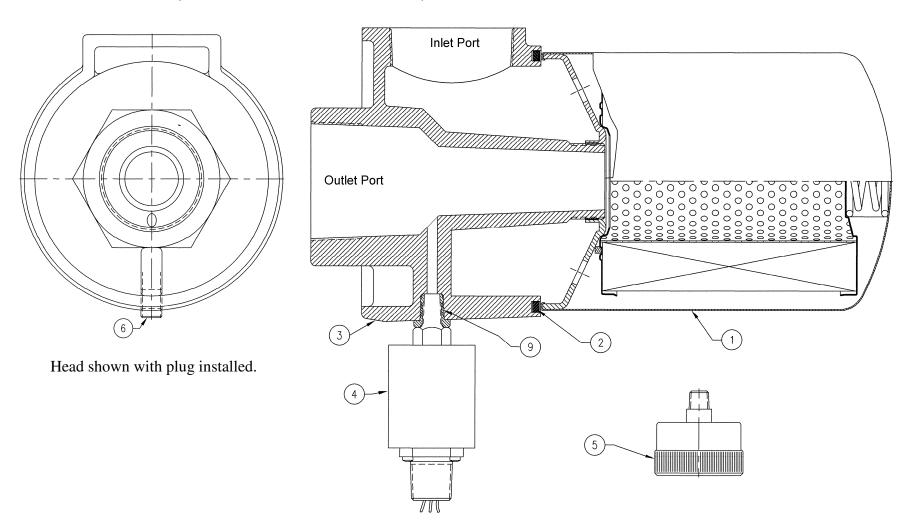

## **F4S050 Parts Matrix**

This F4S050 Spin-on assembly is designed for suction applications. A 3 PSID bypass valve is built into the F4S-050 Spin-on elements.

| Item No. | Part Name        | Buna Part Number | Viton Part Number       | QTY  | <b>Comments and Notes</b> |
|----------|------------------|------------------|-------------------------|------|---------------------------|
| 1        | Spin-on element  | See the F4       | See the F4S050 Brochure |      |                           |
| 2        | Seal             | CF-310-0001      | CF-320-0001             | Ref. | Comes with item #1        |
| 3        | Head             | CF-110-9993      | Same as Buna Part No.   | 1    |                           |
| 4        | Gauge, Vacuum    | CF-400-0050      | Same as Buna Part No.   | 1    |                           |
| 5        | Switch, Vacuum   | CF-410-0010      | Same as Buna Part No    | 1    |                           |
| 6        | Plug 1/4" NPT    | 9327429          | Same as Buna Part No    |      |                           |
| 7 - 8    | Shipping plugs   |                  |                         | N/A  | Not shown                 |
| 9        | Bushing, reducer | CF-730-0099      | Same as Buna Part No    |      | 1/4" NPT to 1/8" NPT      |

## **F4S050 Pictorial** (To be used with F4S050 Parts Matrix)

Assembly shown with vacuum switch installed.