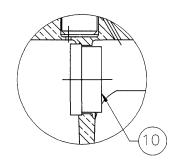

## F1F Filter Assembly – Pictorial (To be used with F1F Parts Matrix.doc)

View of drain plug – used only on F1F050 Assemblies