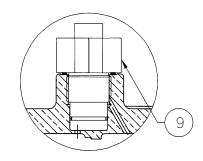

| Item No.           | Part Name                            | <b>Buna Part Number</b>                            | Viton Part Number     | QTY | <b>Comments and Notes</b> |  |
|--------------------|--------------------------------------|----------------------------------------------------|-----------------------|-----|---------------------------|--|
| 1                  | Head                                 | CF-110-0151                                        | Same as Buna Part No. | 1   |                           |  |
| 2 <sub>-018</sub>  | Bowl (for 018 size)                  | CF-230-0021                                        | Same as Buna Part No  | 1   |                           |  |
| 2 <sub>-035</sub>  | Bowl (for 035 size)                  | CF-230-0022                                        | Same as Buna Part No  | 1   |                           |  |
| 2 <sub>-050</sub>  | Bowl (for 050 size)                  | CF-230-0023                                        | Same as Buna Part No  | 1   | Includes drain plug       |  |
| 3                  | Element                              | Please consult the F1F Brochure See Note #2 above. |                       |     |                           |  |
| 4                  | O Ring (Bowl to head)                | 9325960                                            | 9324587               | 1   | Metric 105 x 3            |  |
| 5                  | O Ring (Element post)                | 131-B                                              | 131-V                 | 1   | Metric 42.52 x 2.62       |  |
| 6                  | Plug, Indicator                      | 851-0455-016                                       | 9314774               | 1   |                           |  |
| 7                  | Visual Indicator (Manual reset)      | 851-0936-000                                       | 9314770               | 1   |                           |  |
| 8 <sub>STD</sub>   | Electrical Section (Standard)        | 851-9530-000                                       | Same as Buna Part No  | 1   |                           |  |
| 8 <sub>TL-NO</sub> | Electrical Section (Thermal Lockout) | PiS3002                                            | Same as Buna Part No  |     | Normally Open             |  |
| 8 <sub>TL-NC</sub> | Electrical Section (Thermal Lockout) | PiS3003                                            | Same as Buna Part No  |     | Normally Closed           |  |
| 9                  | Visual Indicator (Self-resetting)    | CF-440-0004                                        | CF-440-0005           | 1   |                           |  |
| 10                 | Plug, non-bypass                     | Cf-040-0060                                        | Same as Buna Part No  | 1   |                           |  |
| 11                 | Bypass Valve Assembly                | 851-0212-052                                       | 851-1201-052          | 1   |                           |  |
| 12                 | Nameplate                            | 9327158                                            | Same as Buna Part No  | 1   |                           |  |
| 13                 | Drain Plug                           | 001.032.2                                          | Same as Buna Part No  | 1   | Only used on -050 Size    |  |
| 14                 | Gasket Plug                          | 001.052.0                                          | Same as Buna Part No  | 1   | Only used on -050 Size    |  |