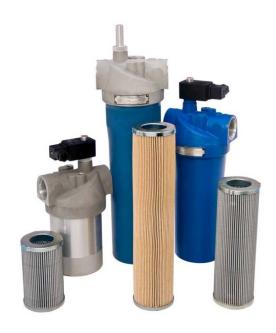

## **F1F Parts Matrix**

Please read the following information prior to using this parts 'Matrix':

- 1. The Parts Matrix is designed to be used with the F1F Pictorial (F1F Pictorial.doc).
- 2. The F1F assemblies come in three different sizes: the -018, the -035 & the -050. Only the Bowl (#2) is different. A subscript has been added to the item number to differentiate between the sizes. See Items No. 2 in the table below.
- 3. The F1F assemblies are offered with either Buna or Viton O Rings. Use either the Buna or the Viton Part Number Column.
- 4. The F1F assemblies are offered with Visual Indicators having either a Manual reset or a Self-reset.
- 5. The F1F assemblies are offered with three different type of Electrical Sections: Standard, normally open with thermal lockout and normally closed with thermal lockout. The electrical sections must be used with the Visual Indicator (Item #9).

| Item No.           | Part Name                            | <b>Buna Part Number</b>                            | Viton Part Number     | QTY | <b>Comments and Notes</b> |  |
|--------------------|--------------------------------------|----------------------------------------------------|-----------------------|-----|---------------------------|--|
| 1                  | Head                                 | CF-110-0151                                        | Same as Buna Part No. | 1   |                           |  |
| 2 <sub>-018</sub>  | Bowl (for 018 size)                  | CF-230-0021                                        | Same as Buna Part No  | 1   |                           |  |
| 2 <sub>-035</sub>  | Bowl (for 035 size)                  | CF-230-0022                                        | Same as Buna Part No  | 1   |                           |  |
| 2 <sub>-050</sub>  | Bowl (for 050 size)                  | CF-230-0023                                        | Same as Buna Part No  | 1   | Includes drain plug       |  |
| 3                  | Element                              | Please consult the F1F Brochure See Note #2 above. |                       |     |                           |  |
| 4                  | O Ring (Bowl to head)                | 9325960                                            | 9324587               | 1   | Metric 105 x 3            |  |
| 5                  | O Ring (Element post)                | 131-B                                              | 131-V                 | 1   | Metric 42.52 x 2.62       |  |
| 6                  | Plug, Indicator                      | 851-0455-016                                       | 9314774               | 1   |                           |  |
| 7                  | Visual Indicator (Manual reset)      | 851-0936-000                                       | 9314770               | 1   |                           |  |
| 8 <sub>STD</sub>   | Electrical Section (Standard)        | 851-9530-000                                       | Same as Buna Part No  | 1   |                           |  |
| 8 <sub>TL-NO</sub> | Electrical Section (Thermal Lockout) | PiS3002                                            | Same as Buna Part No  |     | Normally Open             |  |
| 8 <sub>TL-NC</sub> | Electrical Section (Thermal Lockout) | PiS3003                                            | Same as Buna Part No  |     | Normally Closed           |  |
| 9                  | Visual Indicator (Self-resetting)    | CF-440-0004                                        | CF-440-0005           | 1   |                           |  |
| 10                 | Plug, non-bypass                     | Cf-040-0060                                        | Same as Buna Part No  | 1   |                           |  |
| 11                 | Bypass Valve Assembly                | 851-0212-052                                       | 851-1201-052          | 1   |                           |  |
| 12                 | Nameplate                            | 9327158                                            | Same as Buna Part No  | 1   |                           |  |
| 13                 | Drain Plug                           | 001.032.2                                          | Same as Buna Part No  | 1   | Only used on -050 Size    |  |
| 14                 | Gasket Plug                          | 001.052.0                                          | Same as Buna Part No  | 1   | Only used on -050 Size    |  |