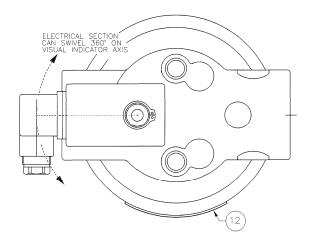

## **F1F Parts Matrix**

Please read the following information prior to using this parts 'Matrix':

- 1. The Parts Matrix is designed to be used with the F1F Pictorial (F1F Pictorial.doc).
- 2. The F1F assemblies come in three different sizes: the -018, the -035 & the -050. Only the Bowl (#2) is different. A subscript has been added to the item number to differentiate between the sizes. See Items No. 2 in the table below.
- 3. The F1F assemblies are offered with either Buna or Viton O Rings. Use either the Buna or the Viton Part Number Column.
- 4. The F1F assemblies are offered with Visual Indicators having either a Manual reset or a Self-reset.
- 5. The F1F assemblies are offered with three different type of Electrical Sections: Standard, normally open with thermal lockout and normally closed with thermal lockout. The electrical sections must be used with the Visual Indicator (Item #9).

| Item No.           | Part Name                            | <b>Buna Part Number</b>                            | Viton Part Number     | QTY | <b>Comments and Notes</b> |  |
|--------------------|--------------------------------------|----------------------------------------------------|-----------------------|-----|---------------------------|--|
| 1                  | Head                                 | CF-110-0151                                        | Same as Buna Part No. | 1   |                           |  |
| 2 <sub>-018</sub>  | Bowl (for 018 size)                  | CF-230-0021                                        | Same as Buna Part No  | 1   |                           |  |
| 2 <sub>-035</sub>  | Bowl (for 035 size)                  | CF-230-0022                                        | Same as Buna Part No  | 1   |                           |  |
| 2 <sub>-050</sub>  | Bowl (for 050 size)                  | CF-230-0023                                        | Same as Buna Part No  | 1   | Includes drain plug       |  |
| 3                  | Element                              | Please consult the F1F Brochure See Note #2 above. |                       |     |                           |  |
| 4                  | O Ring (Bowl to head)                | 9325960                                            | 9324587               | 1   | Metric 105 x 3            |  |
| 5                  | O Ring (Element post)                | 131-B                                              | 131-V                 | 1   | Metric 42.52 x 2.62       |  |
| 6                  | Plug, Indicator                      | 851-0455-016                                       | 9314774               | 1   |                           |  |
| 7                  | Visual Indicator (Manual reset)      | 851-0936-000                                       | 9314770               | 1   |                           |  |
| 8 <sub>STD</sub>   | Electrical Section (Standard)        | 851-9530-000                                       | Same as Buna Part No  | 1   |                           |  |
| 8 <sub>TL-NO</sub> | Electrical Section (Thermal Lockout) | PiS3002                                            | Same as Buna Part No  |     | Normally Open             |  |
| 8 <sub>TL-NC</sub> | Electrical Section (Thermal Lockout) | PiS3003                                            | Same as Buna Part No  |     | Normally Closed           |  |
| 9                  | Visual Indicator (Self-resetting)    | CF-440-0004                                        | CF-440-0005           | 1   |                           |  |
| 10                 | Plug, non-bypass                     | Cf-040-0060                                        | Same as Buna Part No  | 1   |                           |  |
| 11                 | Bypass Valve Assembly                | 851-0212-052                                       | 851-1201-052          | 1   |                           |  |
| 12                 | Nameplate                            | 9327158                                            | Same as Buna Part No  | 1   |                           |  |
| 13                 | Drain Plug                           | 001.032.2                                          | Same as Buna Part No  | 1   | Only used on -050 Size    |  |
| 14                 | Gasket Plug                          | 001.052.0                                          | Same as Buna Part No  | 1   | Only used on -050 Size    |  |