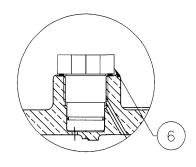

| Item No.           | Part Name                            | <b>Buna Part Number</b>                            | Viton Part Number     | QTY | <b>Comments and Notes</b> |  |
|--------------------|--------------------------------------|----------------------------------------------------|-----------------------|-----|---------------------------|--|
| 1                  | Head                                 | CF-110-0151                                        | Same as Buna Part No. | 1   |                           |  |
| 2 <sub>-018</sub>  | Bowl (for 018 size)                  | CF-230-0021                                        | Same as Buna Part No  | 1   |                           |  |
| 2 <sub>-035</sub>  | Bowl (for 035 size)                  | CF-230-0022                                        | Same as Buna Part No  | 1   |                           |  |
| 2 <sub>-050</sub>  | Bowl (for 050 size)                  | CF-230-0023                                        | Same as Buna Part No  | 1   | Includes drain plug       |  |
| 3                  | Element                              | Please consult the F1F Brochure See Note #2 above. |                       |     |                           |  |
| 4                  | O Ring (Bowl to head)                | 9325960                                            | 9324587               | 1   | Metric 105 x 3            |  |
| 5                  | O Ring (Element post)                | 131-B                                              | 131-V                 | 1   | Metric 42.52 x 2.62       |  |
| 6                  | Plug, Indicator                      | 851-0455-016                                       | 9314774               | 1   |                           |  |
| 7                  | Visual Indicator (Manual reset)      | 851-0936-000                                       | 9314770               | 1   |                           |  |
| 8 <sub>STD</sub>   | Electrical Section (Standard)        | 851-9530-000                                       | Same as Buna Part No  | 1   |                           |  |
| 8 <sub>TL-NO</sub> | Electrical Section (Thermal Lockout) | PiS3002                                            | Same as Buna Part No  |     | Normally Open             |  |
| 8 <sub>TL-NC</sub> | Electrical Section (Thermal Lockout) | PiS3003                                            | Same as Buna Part No  |     | Normally Closed           |  |
| 9                  | Visual Indicator (Self-resetting)    | CF-440-0004                                        | CF-440-0005           | 1   |                           |  |
| 10                 | Plug, non-bypass                     | Cf-040-0060                                        | Same as Buna Part No  | 1   |                           |  |
| 11                 | Bypass Valve Assembly                | 851-0212-052                                       | 851-1201-052          | 1   |                           |  |
| 12                 | Nameplate                            | 9327158                                            | Same as Buna Part No  | 1   |                           |  |
| 13                 | Drain Plug                           | 001.032.2                                          | Same as Buna Part No  | 1   | Only used on -050 Size    |  |
| 14                 | Gasket Plug                          | 001.052.0                                          | Same as Buna Part No  | 1   | Only used on -050 Size    |  |