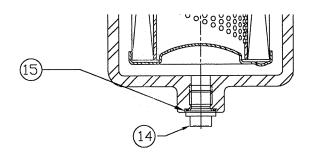

| Item No.           | Part Name                            | <b>Buna Part Number</b>                            | Viton Part Number     | QTY | <b>Comments and Notes</b> |  |
|--------------------|--------------------------------------|----------------------------------------------------|-----------------------|-----|---------------------------|--|
| 1                  | Head                                 | CF-110-0151                                        | Same as Buna Part No. | 1   |                           |  |
| 2 <sub>-018</sub>  | Bowl (for 018 size)                  | CF-230-0021                                        | Same as Buna Part No  | 1   |                           |  |
| 2 <sub>-035</sub>  | Bowl (for 035 size)                  | CF-230-0022                                        | Same as Buna Part No  | 1   |                           |  |
| 2 <sub>-050</sub>  | Bowl (for 050 size)                  | CF-230-0023                                        | Same as Buna Part No  | 1   | Includes drain plug       |  |
| 3                  | Element                              | Please consult the F1F Brochure See Note #2 above. |                       |     |                           |  |
| 4                  | O Ring (Bowl to head)                | 9325960                                            | 9324587               | 1   | Metric 105 x 3            |  |
| 5                  | O Ring (Element post)                | 131-B                                              | 131-V                 | 1   | Metric 42.52 x 2.62       |  |
| 6                  | Plug, Indicator                      | 851-0455-016                                       | 9314774               | 1   |                           |  |
| 7                  | Visual Indicator (Manual reset)      | 851-0936-000                                       | 9314770               | 1   |                           |  |
| 8 <sub>STD</sub>   | Electrical Section (Standard)        | 851-9530-000                                       | Same as Buna Part No  | 1   |                           |  |
| 8 <sub>TL-NO</sub> | Electrical Section (Thermal Lockout) | PiS3002                                            | Same as Buna Part No  |     | Normally Open             |  |
| 8 <sub>TL-NC</sub> | Electrical Section (Thermal Lockout) | PiS3003                                            | Same as Buna Part No  |     | Normally Closed           |  |
| 9                  | Visual Indicator (Self-resetting)    | CF-440-0004                                        | CF-440-0005           | 1   |                           |  |
| 10                 | Plug, non-bypass                     | Cf-040-0060                                        | Same as Buna Part No  | 1   |                           |  |
| 11                 | Bypass Valve Assembly                | 851-0212-052                                       | 851-1201-052          | 1   |                           |  |
| 12                 | Nameplate                            | 9327158                                            | Same as Buna Part No  | 1   |                           |  |
| 13                 | Drain Plug                           | 001.032.2                                          | Same as Buna Part No  | 1   | Only used on -050 Size    |  |
| 14                 | Gasket Plug                          | 001.052.0                                          | Same as Buna Part No  | 1   | Only used on -050 Size    |  |

## F1F Filter Assembly – Pictorial (To be used with F1F Parts Matrix.doc)

View of drain plug – used only on F1F050 Assemblies