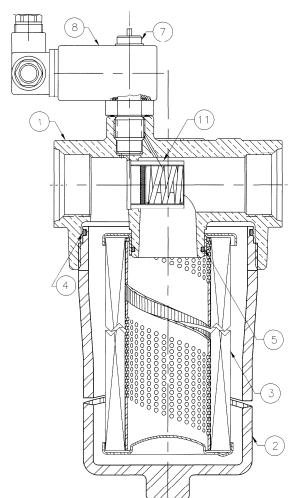

## **F1F Parts Matrix**

Please read the following information prior to using this parts 'Matrix':

- 1. The Parts Matrix is designed to be used with the F1F Pictorial (F1F Pictorial.doc).
- 2. The F1F assemblies come in three different sizes: the -018, the -035 & the -050. Only the Bowl (#2) is different. A subscript has been added to the item number to differentiate between the sizes. See Items No. 2 in the table below.
- 3. The F1F assemblies are offered with either Buna or Viton O Rings. Use either the Buna or the Viton Part Number Column.
- 4. The F1F assemblies are offered with Visual Indicators having either a Manual reset or a Self-reset.
- 5. The F1F assemblies are offered with three different type of Electrical Sections: Standard, normally open with thermal lockout and normally closed with thermal lockout. The electrical sections must be used with the Visual Indicator (Item #9).

| Item No.           | Part Name                            | <b>Buna Part Number</b>                            | Viton Part Number     | QTY | <b>Comments and Notes</b> |  |
|--------------------|--------------------------------------|----------------------------------------------------|-----------------------|-----|---------------------------|--|
| 1                  | Head                                 | CF-110-0151                                        | Same as Buna Part No. | 1   |                           |  |
| 2 <sub>-018</sub>  | Bowl (for 018 size)                  | CF-230-0021                                        | Same as Buna Part No  | 1   |                           |  |
| 2 <sub>-035</sub>  | Bowl (for 035 size)                  | CF-230-0022                                        | Same as Buna Part No  | 1   |                           |  |
| 2 <sub>-050</sub>  | Bowl (for 050 size)                  | CF-230-0023                                        | Same as Buna Part No  | 1   | Includes drain plug       |  |
| 3                  | Element                              | Please consult the F1F Brochure See Note #2 above. |                       |     |                           |  |
| 4                  | O Ring (Bowl to head)                | 9325960                                            | 9324587               | 1   | Metric 105 x 3            |  |
| 5                  | O Ring (Element post)                | 131-B                                              | 131-V                 | 1   | Metric 42.52 x 2.62       |  |
| 6                  | Plug, Indicator                      | 851-0455-016                                       | 9314774               | 1   |                           |  |
| 7                  | Visual Indicator (Manual reset)      | 851-0936-000                                       | 9314770               | 1   |                           |  |
| 8 <sub>STD</sub>   | Electrical Section (Standard)        | 851-9530-000                                       | Same as Buna Part No  | 1   |                           |  |
| 8 <sub>TL-NO</sub> | Electrical Section (Thermal Lockout) | PiS3002                                            | Same as Buna Part No  |     | Normally Open             |  |
| 8 <sub>TL-NC</sub> | Electrical Section (Thermal Lockout) | PiS3003                                            | Same as Buna Part No  |     | Normally Closed           |  |
| 9                  | Visual Indicator (Self-resetting)    | CF-440-0004                                        | CF-440-0005           | 1   |                           |  |
| 10                 | Plug, non-bypass                     | Cf-040-0060                                        | Same as Buna Part No  | 1   |                           |  |
| 11                 | Bypass Valve Assembly                | 851-0212-052                                       | 851-1201-052          | 1   |                           |  |
| 12                 | Nameplate                            | 9327158                                            | Same as Buna Part No  | 1   |                           |  |
| 13                 | Drain Plug                           | 001.032.2                                          | Same as Buna Part No  | 1   | Only used on -050 Size    |  |
| 14                 | Gasket Plug                          | 001.052.0                                          | Same as Buna Part No  | 1   | Only used on -050 Size    |  |

## F1F Filter Assembly – Pictorial (To be used with F1F Parts Matrix.doc)

View of drain plug – used only on F1F050 Assemblies